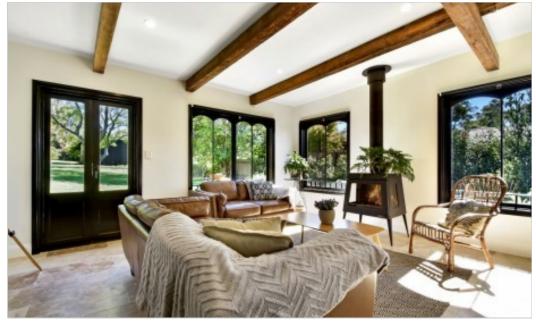

## SIMPLY IRRESISTIBLE

The finer details of this immaculate cottage make the difference between ordinary and extraordinary. Tastefully renovated to meet the standards of the most fastidious buyer with three bedrooms, ensuite and walk in robe to main, open plan living includes dining/sitting room, designer kitchen with quality appliances, sun-filled formal lounge with French door access to the rear yard and outdoor entertaining. Garage with internal access and additional double garage / workshop. Situated on a very private 1391m2 block in a village location. Inspection highly recommended, you will be delighted.